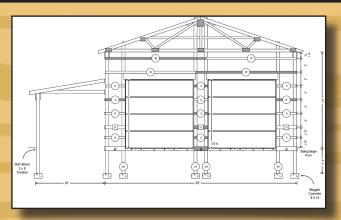

STUD FRAMING LAYOUTS

WALL GIRT LAYOUTS

**3D DRAWINGS** 

STEEL PANEL LAYOUTS

**CROSS SECTION DETAILS** 

#### **POST FRAME & STUD FRAME GARAGES**

- Quotation Page
- Categorized Materials List
- Materials Pull List
- Pole Layout/Floor Plan
- Wall Girt/Stud Frame Views
- Labeled Cut List
- Plywood Layout
- Purlin/Truss Layout
- Steel Wall Layout
- Steel Roof Layout
- Steel Report
- Steel Order Form
- Steel Panel Gable Detail
- Steel Component/Application Details
- Multiple Cross Section Details
- 3D Renderings
- Final Elevation Views
- Overhang Detail
- Header Details
- Purlin/Truss Application
- View and Print Imported Truss Drawings
- Cover Sheet