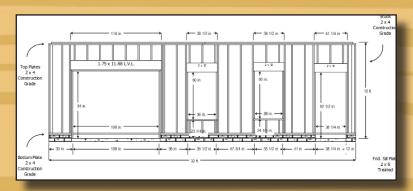

STUD FRAMING LAYOUTS

WALL GIRT LAYOUTS

**3D DRAWINGS** 

STEEL PANEL LAYOUTS

**CROSS SECTION DETAILS** 

#### **POST FRAME & STUD FRAME GARAGES**

- Quotation Page
- Categorized Materials List
- Materials Pull List
- Pole Layout/Floor Plan
- Wall Girt/Stud Frame Views
- Labeled Cut List
- Plywood Layout
- Purlin/Truss Layout
- Steel Wall Layout
- Steel Roof Layout
- Steel Report
- Steel Order Form
- Steel Panel Gable Detail
- Steel Component/Application Details
- Multiple Cross Section Details
- 3D Renderings
- Final Elevation Views
- Overhang Detail
- Header Details
- Purlin/Truss Application
- View and Print Imported Truss Drawings
- Cover Sheet