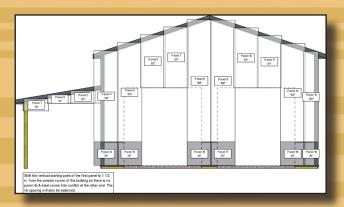

STUD FRAMING LAYOUTS

WALL GIRT LAYOUTS

**3D DRAWINGS** 

STEEL PANEL LAYOUTS

**CROSS SECTION DETAILS** 

#### **RESULTS IN MINUTES!**

Construction Maestro® generously provides over 30 plans, details, and lists that are sure to increase sales, save time, and eliminate common mistakes.

#### **POST FRAME & STUD FRAME GARAGES**

- Quotation Page
- Categorized Materials List
- Materials Pull List
- Pole Layout/Floor Plan
- Wall Girt/Stud Frame Views
- Labeled Cut List
- Plywood Layout
- Purlin/Truss Layout
- Steel Wall Layout
- Steel Roof Layout
- Steel Report
- Steel Order Form
- Steel Panel Gable Detail
- Steel Component/Application Details
- Multiple Cross Section Details
- 3D Renderings
- Final Elevation Views
- Overhang Detail
- Header Details
- Purlin/Truss Application
- View and Print Imported Truss Drawings
- Cover Sheet