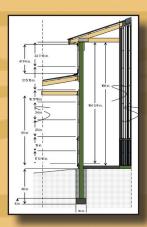

STUD FRAMING LAYOUTS

WALL GIRT LAYOUTS

**3D DRAWINGS** 

STEEL PANEL LAYOUTS

**CROSS SECTION DETAILS** 

#### **POST FRAME & STUD FRAME GARAGES**

- Quotation Page
- Categorized Materials List
- Materials Pull List
- Pole Layout/Floor Plan
- Wall Girt/Stud Frame Views
- Labeled Cut List
- Plywood Layout
- Purlin/Truss Layout
- Steel Wall Layout
- Steel Roof Layout
- Steel Report
- Steel Order Form
- Steel Panel Gable Detail
- Steel Component/Application Details
- Multiple Cross Section Details
- 3D Renderings
- Final Elevation Views
- Overhang Detail
- Header Details
- Purlin/Truss Application
- View and Print Imported Truss Drawings
- Cover Sheet